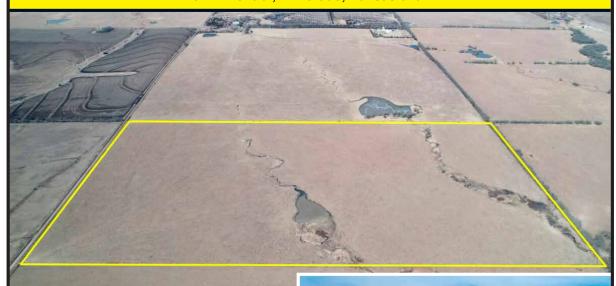

Tuesday, April 12, 2022 • 6:00 P.M.

**AUCTION LOCATION:** El Dorado Civic Center

201 E. Central, El Dorado, Kansas 67042

PROPERTY DESCRIPTION: 80 acres of extremely high quality native Flint Hills pasture land with a pond and timber lined draw south of Rosalia in Butler County, Kansas. In recent years the property has been utilized for both cow/calf and yearling grazing, as well as hay meadow. The diversity of this land allows whatever use best fits your operation. With some bonus Kansas Whitetail Deer and Turkey hunting, this property is a great opportunity to Invest In Land!

**LAND LOCATION:** From El Dorado, east on HWY 54 11 miles to Stony Creek Rd., 1½ miles south to the property

**LEGAL DESCRIPTION:** N/2 SW/4 Section 14, Township 26 South, Range 7 East of the 6th PM, Butler County, KS