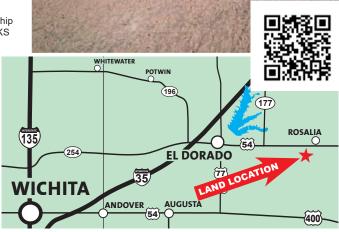

**LAND LOCATION:** From El Dorado, east on HWY 54 11 miles to Stony Creek Rd., 1½ miles south to the property

**LEGAL DESCRIPTION:** N/2 SW/4 Section 14, Township 26 South, Range 7 East of the 6th PM, Butler County, KS