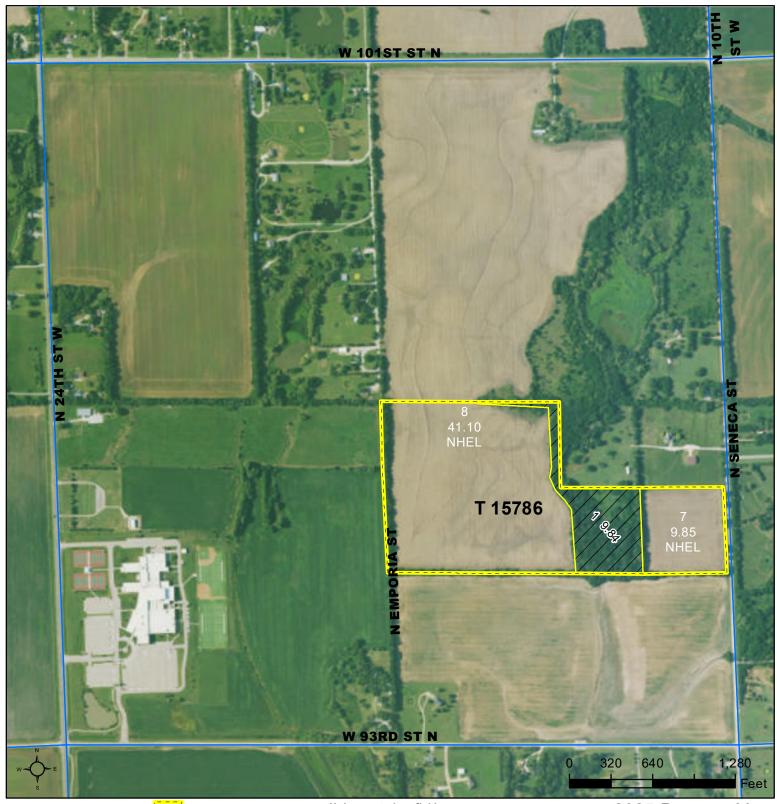

## **Sedgwick County, Kansas**

## **Common Land Unit**

Tract Boundary PLSS Non-Cropland Cropland

Unless noted on field:

1/ All Wheat HRW, NI, GR 6/ Grass SMO, NI, FG 2/ All Sorghum GRS, NI, GR 7/ Alfalfa, NI, FG 3/ All Corn YEL, NI GR 8/ Sorghum Forage Cane, NI, FG 4/ All Soybeans COM, NI, GR 9/ Cotton, Upland, NI, GR 5/ Grass NAG, NI, GZ 10/ Grass NAG, NI, LS

## Wetland Determination Identifiers

Restricted Use

Limited Restrictions

**Exempt from Conservation** Compliance Provisions

Tract Cropland Total: 50.95 acres

## 2025 Program Year

Map Created October 22, 2024

Farm 13407 Tract 15786

19-25-1E

Displayed over 2023 NAIP