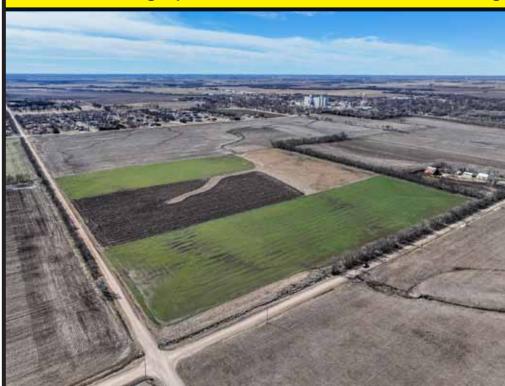

## CHARLES W. SWINDLER REVOCABLE TRUST, SELLER

PROPERTY DESCRIPTION: 40 deeded acres located just northeast of Sedgwick in Harvey County, Kansas. There are approximately 20 acres currently planted to wheat. 12 of those wheat acres will be cut and baled for hay this spring and planted to soybeans along with an additional 8 acres. The remaining 8 acres of wheat will be harvested this

summer. The balance of the property is approximately 9 acres of brome grass. Access is provided by Hoover along the east boundary, and SW 96th St along the north boundary. There is a hedge row along the west boundary and a portion

of the north boundary. Excellent opportunity to Invest In Land!

## **LEGAL DESCRIPTION:**

north of Sedgwick at the intersection of SW 96th St and Hoover

The Northeast Quarter (NE/4) of the Northeast Quarter (NE/4) of Section Thirty-four (34), Township Twenty-four (24) South, Range One (1) West of the 6th P.M., Harvey County, Kansas. **2024 REAL ESTATE TAXES:** \$487.36 LAND LOCATION: 1/4 mile