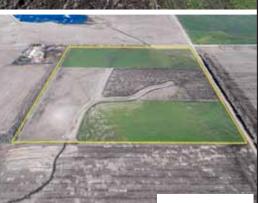

## CHARLES W. SWINDLER REVOCABLE TRUST, SELLER

PROPERTY DESCRIPTION: 40 deeded acres located just northeast of Sedgwick in Harvey County, Kansas. There are approximately 20 acres currently planted to wheat. 12 of those wheat acres will be cut and baled for hay this spring and planted to soybeans along with an additional 8 acres. The remaining 8 acres of wheat will be harvested this

summer. The balance of the property is approximately 9 acres of brome grass. Access is provided by Hoover along the east boundary, and SW 96th St along the north boundary. There is a hedge row along the west boundary and a portion

## **LEGAL DESCRIPTION:**

north of Sedgwick at the intersection of SW 96th St and Hoover

The Northeast Quarter (NE/4) of the Northeast Quarter (NE/4) of Section Thirty-four (34), Township Twenty-four (24) South, Range One (1) West of the 6th P.M., Harvey County, Kansas. **2024 REAL ESTATE TAXES:** \$487.36 LAND LOCATION: 1/4 mile